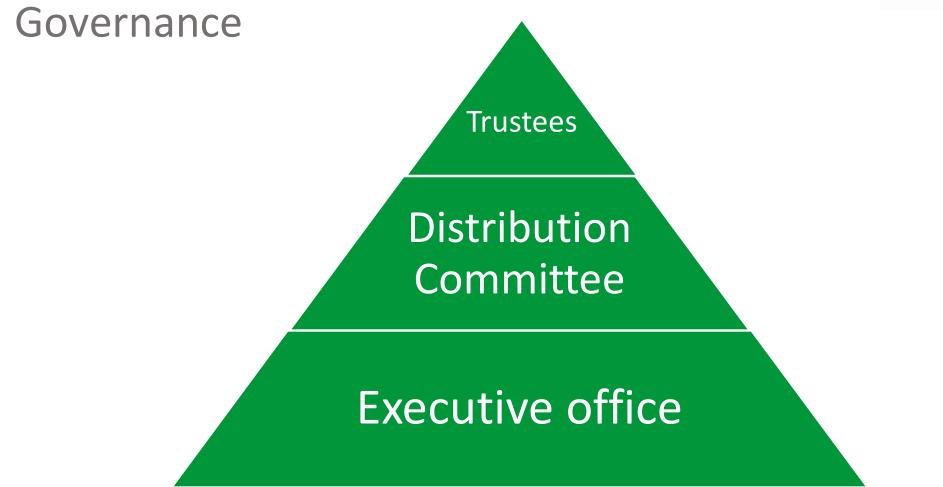

# **Greenham Trust at 25**

Louise James, Head of Grants 17 May 2022, Burghclere Parish Council



















### Where does Greenham Trust's money come from?









# Our giving

- Community projects
- Sport
- Health & Wellbeing
- Poverty issues
- Education
- Arts, Heritage and science
- Disability causes
- Environment
- Disadvantaged groups























### 2020-21 - our response to coronavirus







- Coronavirus Relief fund has supported 150+ local organisations during pandemic and continues to make grants to aid recovery and lost income
- Laptops for Lockdown Learning fund 1,202 laptops distributed to 36 schools to lend to children lacking devices at home
- Surviving to Thriving fund— mental health support post-Covid in partnership with West Berkshire Council





Introducing our 25<sup>th</sup> Anniversary Youth Appeal fund



# 25th anniversary year

- Queens Green Canopy <u>https://greenhamtrust.com/trees/</u>
- Fundraise for and