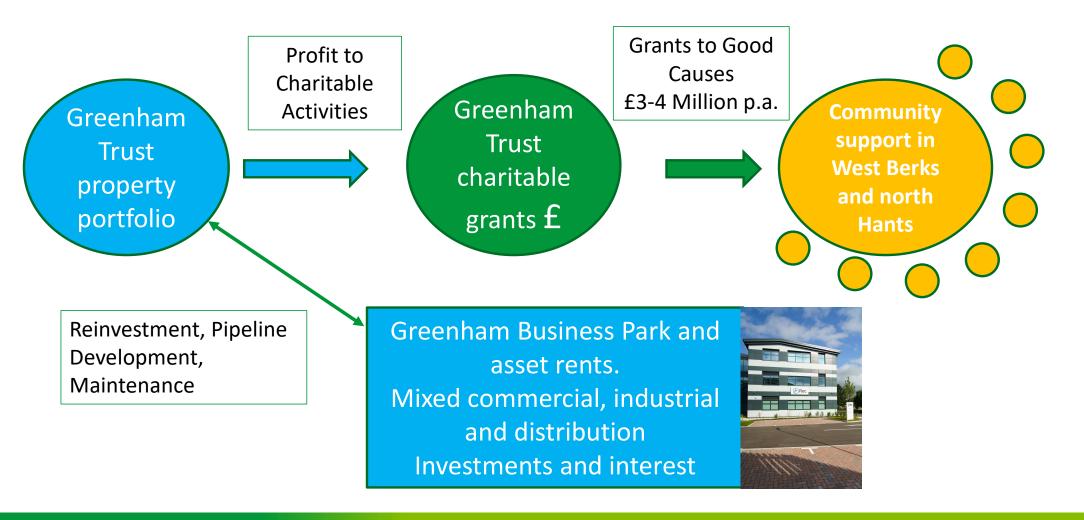

# **Greenham Trust at 25**

Louise James, Head of Grants 17 May 2022, Burghclere Parish Council



















### Where does Greenham Trust's money come from?









# Our giving

- Community projects
- Sport
- Health & Wellbeing
- Poverty issues
- Education
- Arts, Heritage and science
- Disability causes
- Environment
- Disadvantaged groups























### 2020-21 - our response to coronavirus







- Coronavirus Relief fund has supported 150+ local organisations during pandemic and continues to make grants to aid recovery and lost income
- Laptops for Lockdown Learning fund 1,202 laptops distributed to 36 schools to lend to children lacking devices at home
- Surviving to Thriving fund— mental health support post-Covid in partnership with West Berkshire Council





Introducing our 25<sup>th</sup> Anniversary Youth Appeal fund



# 25th anniversary year

- Queens Green Canopy <u>https://greenhamtrust.com/trees/</u>
- Fundraise for